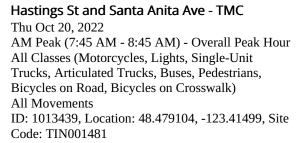

Provided by: McElhanney Kamloops 710 Laval Crescent, Kamloops, BC, V2C5P3, CA

Thu Oct 20, 2022

AM Peak (7:45 AM - 8:45 AM) - Overall Peak Hour All Classes (Motorcycles, Lights, Single-Unit Trucks, Articulated Trucks, Buses, Pedestrians, Bicycles on Road, Bicycles on Crosswalk) All Movements ID: 1013439, Location: 48.479104, -123.41499, Site

\*Pedestrians and Bicycles on Crosswalk. L: Left, R: Right, T: Thru, U: U-Turn

Provided by: McElhanney Kamloops 710 Laval Crescent, Kamloops, BC, V2C5P3, CA

Out: 55 In: 51 Total: 106 [S] Santa Anita Ave