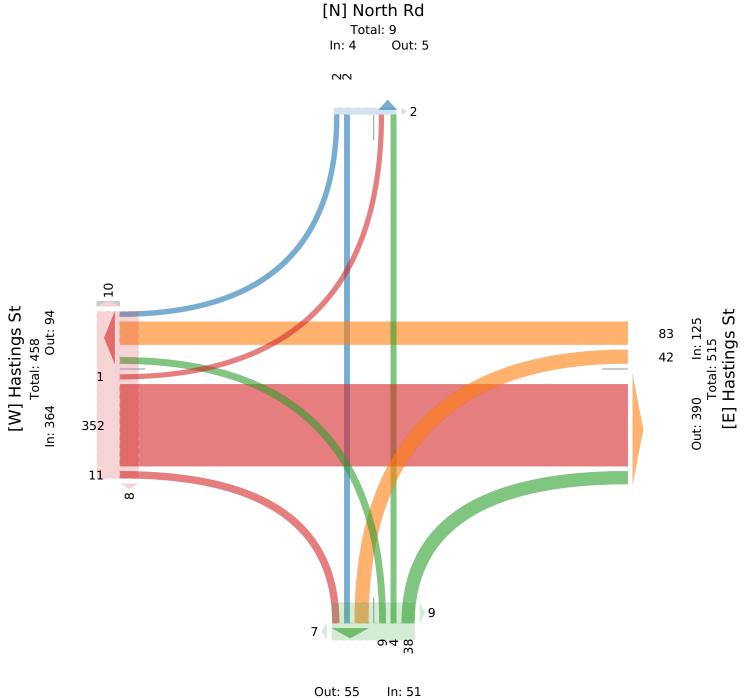

Thu Oct 20, 2022 PM Peak (4:30 PM - 5:30 PM) All Classes (Motorcycles, Lights, Single-Unit Trucks, Articulated Trucks, Buses, Pedestrians, Bicycles on Road, Bicycles on Crosswalk) All Movements ID: 1013439, Location: 48.479104, -123.41499, Site Code: TIN001481

Provided by: McElhanney Kamloops 710 Laval Crescent, Kamloops, BC, V2C5P3, CA

Out: 43 In: 55 Total: 98 [S] Santa Anita Ave