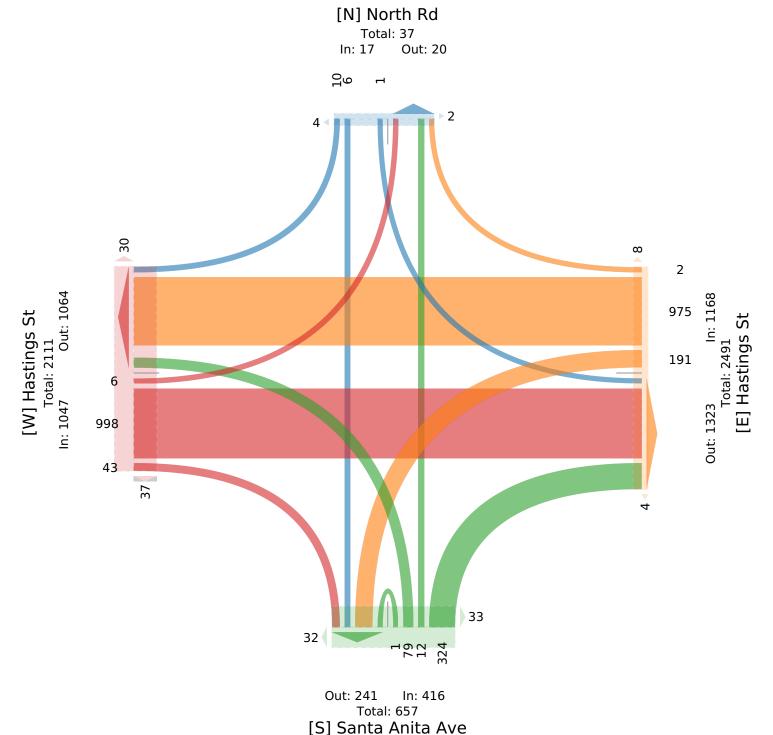

Notes

Comments

Thu Oct 20, 2022 Full Length (7:30 AM-9:30 AM, 2 PM-6 PM) All Classes (Motorcycles, Lights, Single-Unit Trucks, Articulated Trucks, Buses, Pedestrians, Bicycles on Road, Bicycles on Crosswalk) All Movements ID: 1013439, Location: 48.479104, -123.41499, Site Code: TIN001481